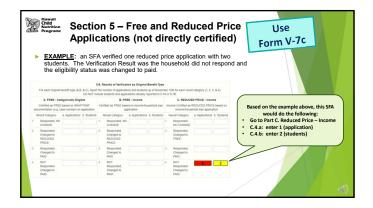

|      | 547. Results of Verification by Original Benefit Type<br>For each original benefit type (A.B. & C), report the number of applications and subsets as of November 15th for each result category (1, 2, 3, 4.4)<br>Do NOT incides listerins and applications analog report of n 5-1A or 5-7B. |           |       |                                                                             |                                               |   |             |                                                                                                             |                                         |           | 3.64)   |           |   |  |
|------|---------------------------------------------------------------------------------------------------------------------------------------------------------------------------------------------------------------------------------------------------------------------------------------------|-----------|-------|-----------------------------------------------------------------------------|-----------------------------------------------|---|-------------|-------------------------------------------------------------------------------------------------------------|-----------------------------------------|-----------|---------|-----------|---|--|
|      | A. FREE - Categorically Eligible<br>Certified as FREE based on SNAP/TANF<br>documentation (e.g. case number) on application                                                                                                                                                                 |           |       | B. FREE - Income Centred as FREE based on income household size application |                                               |   |             | C. REDUCED PRICE - Income<br>Income Centiled as REDUCED PRICE based on<br>income/household size application |                                         |           |         |           |   |  |
|      | Result Category                                                                                                                                                                                                                                                                             |           |       | 1                                                                           | Result Category                               |   | b. Students |                                                                                                             |                                         |           |         |           |   |  |
|      | 1. Responded, NO<br>CHANGE                                                                                                                                                                                                                                                                  |           |       | ٩.                                                                          | Responded, NO<br>CHANGE                       |   |             | 1                                                                                                           | Responded,<br>NO CHANGE                 |           |         |           |   |  |
|      | 2 Responded,<br>Changed to<br>REDUCED<br>PRICE                                                                                                                                                                                                                                              |           |       | 2.                                                                          | Responded,<br>Changed to<br>REDUCED<br>PRICE: |   |             | 2.                                                                                                          | Responded,<br>Changed to<br>FREE:       |           |         |           |   |  |
|      | 3. Responded,<br>Changed to<br>PAID:                                                                                                                                                                                                                                                        |           |       | 3                                                                           | Responded,<br>Changed to<br>PAID              |   |             | 3.                                                                                                          | Responded,<br>Changed to<br>PAID:       |           |         |           | X |  |
|      | 4. NOT<br>Responded,<br>Changed to<br>PA(2)                                                                                                                                                                                                                                                 |           |       | đ.                                                                          | NOT<br>Responded.<br>Changed to<br>PAID.      |   |             | 4.                                                                                                          | NOT<br>Responded,<br>Changed to<br>FAID |           |         |           |   |  |
| Ever | r the results<br>y application                                                                                                                                                                                                                                                              | n your SI | A ver | ifie                                                                        |                                               | - | nere (i     | ncl                                                                                                         | uding the                               | ose verif | ied for | ause), in |   |  |