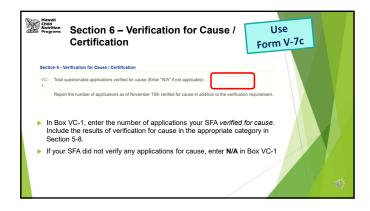

|      | 547. Results of Verification by Original Benefit Type<br>For each original benefit type (A.B. & C), report the number of applications and subsets as of November 15th for each result category (1, 2, 3, 4.4)<br>Do NOT incides listerins and applications analog report of n 5-1A or 5-7B. |           |       |                                                                             |                                               |   |             |                                                                                                             |                                         |           | 3.64)   |           |   |  |
|------|---------------------------------------------------------------------------------------------------------------------------------------------------------------------------------------------------------------------------------------------------------------------------------------------|-----------|-------|-----------------------------------------------------------------------------|-----------------------------------------------|---|-------------|-------------------------------------------------------------------------------------------------------------|-----------------------------------------|-----------|---------|-----------|---|--|
|      | A. FREE - Categorically Eligible<br>Certified as FREE based on SNAP/TANF<br>documentation (e.g. case number) on application                                                                                                                                                                 |           |       | B. FREE - Income Centred as FREE based on income household size application |                                               |   |             | C. REDUCED PRICE - Income<br>Income Centiled as REDUCED PRICE based on<br>income/household size application |                                         |           |         |           |   |  |
|      | Result Category                                                                                                                                                                                                                                                                             |           |       | 1                                                                           | Result Category                               |   | b. Students |                                                                                                             |                                         |           |         |           |   |  |
|      | 1. Responded, NO<br>CHANGE                                                                                                                                                                                                                                                                  |           |       | ٩.                                                                          | Responded, NO<br>CHANGE                       |   |             | 1                                                                                                           | Responded,<br>NO CHANGE                 |           |         |           |   |  |
|      | 2 Responded,<br>Changed to<br>REDUCED<br>PRICE                                                                                                                                                                                                                                              |           |       | 2.                                                                          | Responded,<br>Changed to<br>REDUCED<br>PRICE: |   |             | 2.                                                                                                          | Responded,<br>Changed to<br>FREE:       |           |         |           |   |  |
|      | 3. Responded,<br>Changed to<br>PAID:                                                                                                                                                                                                                                                        |           |       | 3                                                                           | Responded,<br>Changed to<br>PAID              |   |             | 3.                                                                                                          | Responded,<br>Changed to<br>PAID:       |           |         |           | X |  |
|      | 4. NOT<br>Responded,<br>Changed to<br>PA(2)                                                                                                                                                                                                                                                 |           |       | đ.                                                                          | NOT<br>Responded.<br>Changed to<br>PAID.      |   |             | 4.                                                                                                          | NOT<br>Responded,<br>Changed to<br>FAID |           |         |           |   |  |
| Ever | r the results<br>y application                                                                                                                                                                                                                                                              | n your SI | A ver | ifie                                                                        |                                               | - | nere (i     | ncl                                                                                                         | uding the                               | ose verif | ied for | ause), in |   |  |