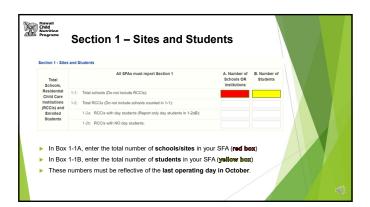

- ► The FNS-742, also known as the Verification Collection Report, is an annual report submitted to the USDA
- It is a report that explains the results of verification for each participating SFA, and must be completed by <u>ALL</u> SFAs, including Community Eligibility Provision (CEP) Schools and Residential Child Care Institutions (RCCI)
- As an SFA, you are responsible for completing the report and submitting it to HCNP for processing and forwarding