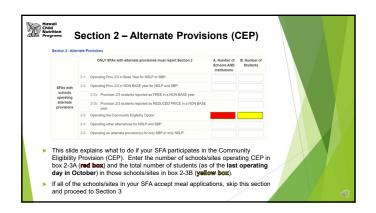

- ► The FNS-742, also known as the Verification Collection Report, is an annual report submitted to the USDA
- It is a report that explains the results of verification for each participating SFA, and must be completed by <u>ALL</u> SFAs, including Community Eligibility Provision (CEP) Schools and Residential Child Care Institutions (RCCI)
- As an SFA, you are responsible for completing the report and submitting it to HCNP for processing and forwarding