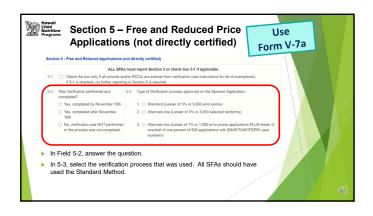

- ► The FNS-742, also known as the Verification Collection Report, is an annual report submitted to the USDA
- It is a report that explains the results of verification for each participating SFA, and must be completed by <u>ALL</u> SFAs, including Community Eligibility Provision (CEP) Schools and Residential Child Care Institutions (RCCI)
- As an SFA, you are responsible for completing the report and submitting it to HCNP for processing and forwarding































|      | 547. Results of Verification by Original Benefit Type<br>For each original benefit type (A.B. & C), report the number of applications and subsets as of November 15th for each result category (1, 2, 3, 4.4)<br>Do NOT incides listerins and applications analog report of n 5-1A or 5-7B. |           |       |                                                                             |                                               |   |             |                                                                                                             |                                         |           | 3.64)   |           |   |  |
|------|--------------------------------------------------------------------------------------------------------------------------------------