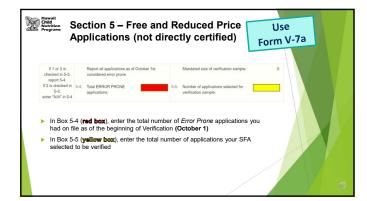

- ► The FNS-742, also known as the Verification Collection Report, is an annual report submitted to the USDA
- It is a report that explains the results of verification for each participating SFA, and must be completed by <u>ALL</u> SFAs, including Community Eligibility Provision (CEP) Schools and Residential Child Care Institutions (RCCI)
- As an SFA, you are responsible for completing the report and submitting it to HCNP for processing and forwarding































|      | 547. Results of Verification by Original Benefit Type<br>For each original benefit type (A.B. & C), report the number of applications and subsets as of November 15th for each result category (1, 2, 3, 4.4)<br>Do NOT incides listerins and applications analog report of n 5-1A or 5-7B. |           |       |                                                                             |                                               |   |             |                                                                                                             |                                         |           | 3.64)   |           |   |  |
|------|----------------------------------------------------------------------------------------------------------------------------------------