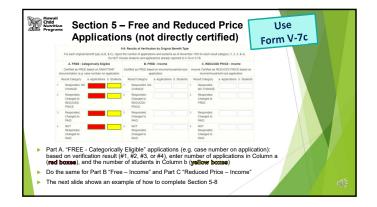

|      | 547. Results of Verification by Original Benefit Type<br>For each original benefit type (A.B. & C), report the number of applications and subsets as of November 15th for each result category (1, 2, 3, 4.4)<br>Do NOT incides listerins and applications analog report of n 5-1A or 5-7B. |           |       |                                                                             |                                               |   |             |                                                                                                             |                                         |           | 3.64)   |           |   |  |
|------|---------------------------------------------------------------------------------------------------------------------------------------------------------------------------------------------------------------------------------------------------------------------------------------------|-----------|-------|-----------------------------------------------------------------------------|-----------------------------------------------|---|-------------|-------------------------------------------------------------------------------------------------------------|-----------------------------------------|-----------|---------|-----------|---|--|
|      | A. FREE - Categorically Eligible<br>Certified as FREE based on SNAP/TANF<br>documentation (e.g. case number) on application                                                                                                                                                                 |           |       | B. FREE - Income Centred as FREE based on income household size application |                                               |   |             | C. REDUCED PRICE - Income<br>Income Centiled as REDUCED PRICE based on<br>income/household size application |                                         |           |         |           |   |  |
|      | Result Category                                                                                                                                                                                                                                                                             |           |       | 1                                                                           | Result Category                               |   | b. Students |                                                                                                             |                                         |           |         |           |   |  |
|      | 1. Responded, NO<br>CHANGE                                                                                                                                                                                                                                                                  |           |       | ٩.                                                                          | Responded, NO<br>CHANGE                       |   |             | 1                                                                                                           | Responded,<br>NO CHANGE                 |           |         |           |   |  |
|      | 2 Responded,<br>Changed to<br>REDUCED<br>PRICE                                                                                                                                                                                                                                              |           |       | 2.                                                                          | Responded,<br>Changed to<br>REDUCED<br>PRICE: |   |             | 2.                                                                                                          | Responded,<br>Changed to<br>FREE:       |           |         |           |   |  |
|      | 3. Responded,<br>Changed to<br>PAID:                                                                                                                                                                                                                                                        |           |       | 3                                                                           | Responded,<br>Changed to<br>PAID              |   |             | 3.                                                                                                          | Responded,<br>Changed to<br>PAID:       |           |         |           | X |  |
|      | 4. NOT<br>Responded,<br>Changed to<br>PA(2)                                                                                                                                                                                                                                                 |           |       | đ.                                                                          | NOT<br>Responded.<br>Changed to<br>PAID.      |   |             | 4.                                                                                                          | NOT<br>Responded,<br>Changed to<br>FAID |           |         |           |   |  |
| Ever | r the results<br>y application                                                                                                                                                                                                                                                              | n your SI | A ver | ifie                                                                        |                                               | - | nere (i     | ncl                                                                                                         | uding the                               | ose verif | ied for | ause), in |   |  |