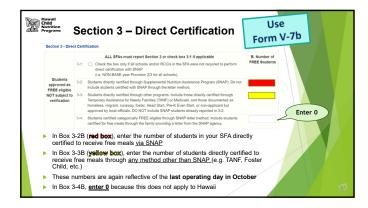

- ► The FNS-742, also known as the Verification Collection Report, is an annual report submitted to the USDA
- It is a report that explains the results of verification for each participating SFA, and must be completed by <u>ALL</u> SFAs, including Community Eligibility Provision (CEP) Schools and Residential Child Care Institutions (RCCI)
- As an SFA, you are responsible for completing the report and submitting it to HCNP for processing and forwarding