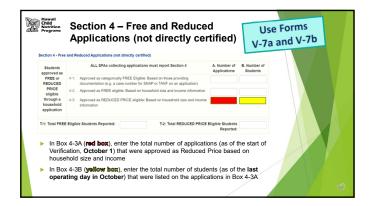

- ► The FNS-742, also known as the Verification Collection Report, is an annual report submitted to the USDA
- It is a report that explains the results of verification for each participating SFA, and must be completed by <u>ALL</u> SFAs, including Community Eligibility Provision (CEP) Schools and Residential Child Care Institutions (RCCI)
- As an SFA, you are responsible for completing the report and submitting it to HCNP for processing and forwarding































|      | 547. Results of Verification by Original Benefit Type<br>For each original benefit type (A.B. & C), report the number of applications and subsets as of November 15th for each result category (1, 2, 3, 4.4)<br>Do NOT incides listerins and applications analog report of n 5-1A or 5-7B. |           |       |                                                                             |                                               |   |             |                                                                                                             |                                         |           | 3.64)   |           |   |  |
|------|----------------------------------------------------------------------------------------------------------------------------------