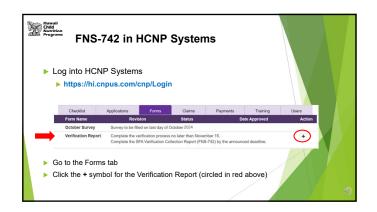

- ► The FNS-742, also known as the Verification Collection Report, is an annual report submitted to the USDA
- It is a report that explains the results of verification for each participating SFA, and must be completed by <u>ALL</u> SFAs, including Community Eligibility Provision (CEP) Schools and Residential Child Care Institutions (RCCI)
- As an SFA, you are responsible for completing the report and submitting it to HCNP for processing and forwarding