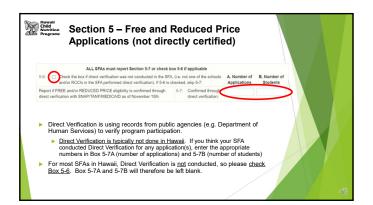

- ► The FNS-742, also known as the Verification Collection Report, is an annual report submitted to the USDA
- It is a report that explains the results of verification for each participating SFA, and must be completed by <u>ALL</u> SFAs, including Community Eligibility Provision (CEP) Schools and Residential Child Care Institutions (RCCI)
- As an SFA, you are responsible for completing the report and submitting it to HCNP for processing and forwarding

|      | 547. Results of Verification by Original Benefit Type<br>For each original benefit type (A.B. & C), report the number of applications and subsets as of November 15th for each result category (1, 2, 3, 4.4)<br>Do NOT incides listerins and applications analog report of n 5-1A or 5-7B. |           |       |                                                                             |                                               |   |             |                                                                                                             |                                         |           | 3.64)   |           |   |  |
|------|---------------------------------------------------------------------------------------------------------------------------------------------------------------------------------------------------------------------------------------------------------------------------------------------|-----------|-------|-----------------------------------------------------------------------------|-----------------------------------------------|---|-------------|-------------------------------------------------------------------------------------------------------------|-----------------------------------------|-----------|---------|-----------|---|--|
|      | A. FREE - Categorically Eligible<br>Certified as FREE based on SNAP/TANF<br>documentation (e.g. case number) on application                                                                                                                                                                 |           |       | B. FREE - Income Centred as FREE based on income household size application |                                               |   |             | C. REDUCED PRICE - Income<br>Income Centiled as REDUCED PRICE based on<br>income/household size application |                                         |           |         |           |   |  |
|      | Result Category                                                                                                                                                                                                                                                                             |           |       | 1                                                                           | Result Category                               |   | b. Students |                                                                                                             |                                         |           |         |           |   |  |
|      | 1. Responded, NO<br>CHANGE                                                                                                                                                                                                                                                                  |           |       | ٩.                                                                          | Responded, NO<br>CHANGE                       |   |             | 1                                                                                                           | Responded,<br>NO CHANGE                 |           |         |           |   |  |
|      | 2 Responded,<br>Changed to<br>REDUCED<br>PRICE                                                                                                                                                                                                                                              |           |       | 2.                                                                          | Responded,<br>Changed to<br>REDUCED<br>PRICE: |   |             | 2.                                                                                                          | Responded,<br>Changed to<br>FREE:       |           |         |           |   |  |
|      | 3. Responded,<br>Changed to<br>PAID:                                                                                                                                                                                                                                                        |           |       | 3                                                                           | Responded,<br>Changed to<br>PAID              |   |             | 3.                                                                                                          | Responded,<br>Changed to<br>PAID:       |           |         |           | X |  |
|      | 4. NOT<br>Responded,<br>Changed to<br>PA(2)                                                                                                                                                                                                                                                 |           |       | đ.                                                                          | NOT<br>Responded.<br>Changed to<br>PAID.      |   |             | 4.                                                                                                          | NOT<br>Responded,<br>Changed to<br>FAID |           |         |           |   |  |
| Ever | r the results<br>y application                                                                                                                                                                                                                                                              | n your SI | A ver | ifie                                                                        |                                               | - | nere (i     | ncl                                                                                                         | uding the                               | ose verif | ied for | ause), in |   |  |