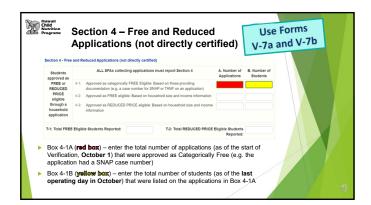

- ► The FNS-742, also known as the Verification Collection Report, is an annual report submitted to the USDA
- It is a report that explains the results of verification for each participating SFA, and must be completed by <u>ALL</u> SFAs, including Community Eligibility Provision (CEP) Schools and Residential Child Care Institutions (RCCI)
- As an SFA, you are responsible for completing the report and submitting it to HCNP for processing and forwarding