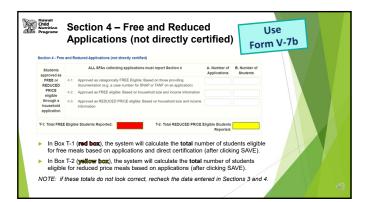

- ► The FNS-742, also known as the Verification Collection Report, is an annual report submitted to the USDA
- It is a report that explains the results of verification for each participating SFA, and must be completed by <u>ALL</u> SFAs, including Community Eligibility Provision (CEP) Schools and Residential Child Care Institutions (RCCI)
- As an SFA, you are responsible for completing the report and submitting it to HCNP for processing and forwarding































|      | 547. Results of Verification by Original Benefit Type<br>For each original benefit type (A.B. & C), report the number of applications and subsets as of November 15th for each result category (1, 2, 3, 4.4)<br>Do NOT incides listerins and applications analog report of n 5-1A or 5-7B. |           |       |                                                                             |                                               |   |             |                                                                                                             |                                         |           | 3.64)   |           |   |  |
|------|------------------------------------------------------------------------------------------------------------------------------------