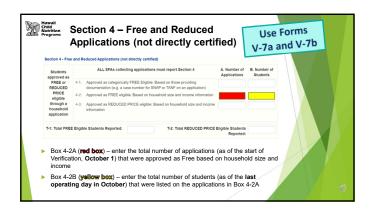

- ► The FNS-742, also known as the Verification Collection Report, is an annual report submitted to the USDA
- It is a report that explains the results of verification for each participating SFA, and must be completed by <u>ALL</u> SFAs, including Community Eligibility Provision (CEP) Schools and Residential Child Care Institutions (RCCI)
- As an SFA, you are responsible for completing the report and submitting it to HCNP for processing and forwarding