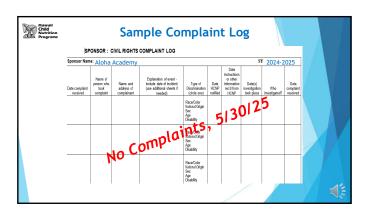

#### Sponsor Complaint Procedure, Log, & **Form**

- Sponsors must have a Civil Rights binder or file with required documents:
  - ▶ Written Civil Rights Complaint Procedure
  - ▶ Annually dated Civil Rights Complaint Log
- ▶ Copies of Civil Rights Complaint Forms
- ▶ Template Civil Rights forms are available on HCNP's website: https://hcnp.hawaii.gov/overview/nslp/ Under 'Civil Rights' section