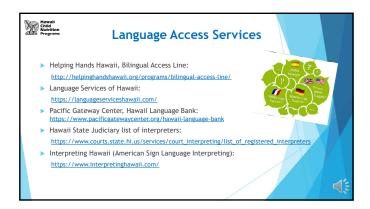

Requirements for Language Assistance for Limited English Proficiency (LEP) individuals

- LEP Limited ability to read, speak, write or understand English
- ▶ Meaningful Access to Language Services:
  - ► Reasonable
  - ► Timely
  - Appropriate
  - ► Competent
- ▶ Free of Charge