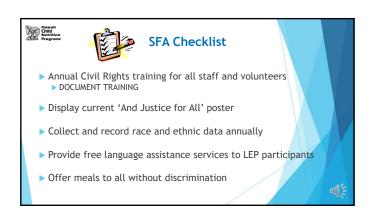

## SFA Checklist (continued)

- ▶ Maintain Civil Rights Complaint Binder, Log, forms
- Include non-discrimination statement on all printed materials related to school nutrition programs
- ▶ Keep all records for 3 years plus the current year (or longer, depending on your SFA's policy)