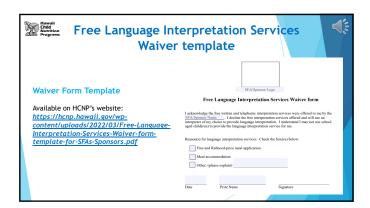

HCNP Discrimination Complaint Form (Template):

https://hcnp.hawaii.gov/civil-rights-2/

Under 'Forms with Translations' section

#### Sponsor Complaint Procedure, Log, & **Form**

- Sponsors must have a Civil Rights binder or file with required documents:
  - ▶ Written Civil Rights Complaint Procedure
  - ▶ Annually dated Civil Rights Complaint Log
- ▶ Copies of Civil Rights Complaint Forms
- ▶ Template Civil Rights forms are available on HCNP's website: https://hcnp.hawaii.gov/overview/nslp/ Under 'Civil Rights' section