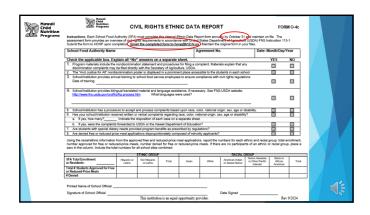

#### Collection and Use of Data

- ▶ Required to obtain data by ethnic and racial category
- ▶ Systems for collecting data may be program specific
- ▶ Annual reporting on ethnic and racial data
- ► Civil Rights Ethnic Data Report, Form 0-4c https://hcnp.hawaii.gov/wp-content/uploads/2024/09/9.2024-0-4C-Ethnic-Data-Report-1.doc
- ▶ Email the completed form to <a href="mailto:hcnp@k12.hi.us">hcnp@k12.hi.us</a>