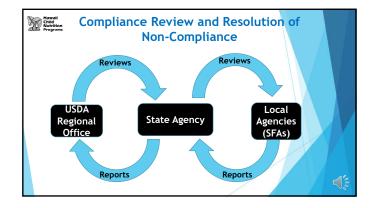

#### **Conflict Resolution**

- All complaints alleging discrimination on basis of one or more protected class - Race, Age, Color, National Origin, Sex (including gender identity and sexual orientation), or Disability:
  - ▶ Forwarded to State Agency within 5 days
  - ▶ Processed by USDA within 90 days
  - Complainant has right to file within 180 days of alleged incident(s)