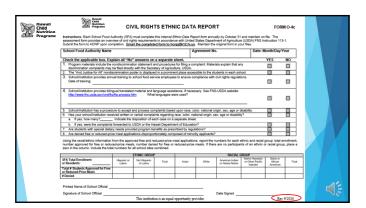

#### Collection and Use of Data

- ▶ Required to obtain data by ethnic and racial category
- ▶ Systems for collecting data may be program specific
- ▶ Annual reporting on ethnic and racial data
- ► Civil Rights Ethnic Data Report, Form 0-4c https://hcnp.hawaii.gov/wp-content/uploads/2024/09/9.2024-0-4C-Ethnic-Data-Report-1.doc
- ▶ Email the completed form to <a href="mailto:hcnp@k12.hi.us">hcnp@k12.hi.us</a>