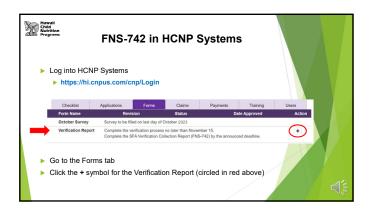

| X | navall<br>lutrition<br>regenne