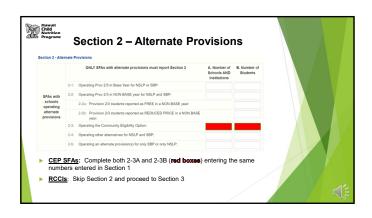

| X | navall<br>lutrition<br>regenne