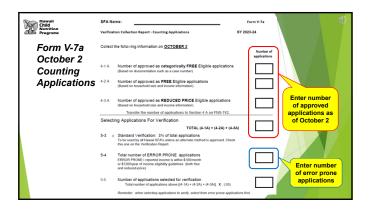

# **Calculate Your Sample Size**

- ▶ The number of applications subject to verification
- ▶ Lesser of 3% or 3,000 total approved applications
- ▶ All fractions or decimals are rounded up to nearest whole number, i.e. 1.3 becomes 2
- ▶ Must verify at least 1 application
- ▶ Use Form V-7a to calculate number of applications to verify