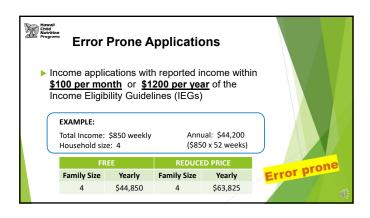

# **Calculate Your Sample Size**

- ▶ The number of applications subject to verification
- ▶ Lesser of 3% or 3,000 total approved applications
- ▶ All fractions or decimals are rounded up to nearest whole number, i.e. 1.3 becomes 2
- ▶ Must verify at least 1 application
- ▶ Use Form V-7a to calculate number of applications to verify