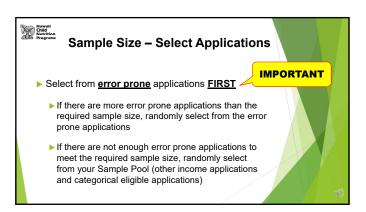

# **Calculate Your Sample Size**

- ▶ The number of applications subject to verification
- ▶ Lesser of 3% or 3,000 total approved applications
- ▶ All fractions or decimals are rounded up to nearest whole number, i.e. 1.3 becomes 2
- ▶ Must verify at least 1 application
- ▶ Use Form V-7a to calculate number of applications to verify

## Sample Size - Reminders

- ▶ Do not verify more than or less than the required sample size
- ▶ Do not verify 100% of applications
- ▶ Do not verify an application that was verified the previous year