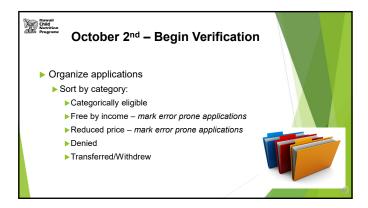

# **Calculate Your Sample Size**

- ▶ The number of applications subject to verification
- ▶ Lesser of 3% or 3,000 total approved applications
- ▶ All fractions or decimals are rounded up to nearest whole number, i.e. 1.3 becomes 2
- ▶ Must verify at least 1 application
- ▶ Use Form V-7a to calculate number of applications to verify