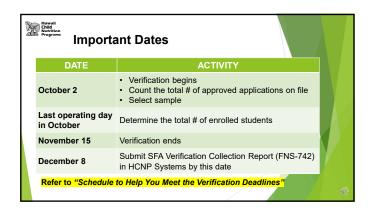

# Who is Required to do Verification?

- ► All SFAs that collect free and reduced price meal applications
- ➤ SFAs that do not collect applications are not required to complete the verification process
  - RCCIs without day students
  - CEP district-wide
  - Provision 2 district-wide in non-base years















# **Calculate Your Sample Size**

- ▶ The number of applications subject to verification
- ▶ Lesser of 3% or 3,000 total approved applications
- ▶ All fractions or decimals are rounded up to nearest whole number, i.e. 1.3 becomes 2
- ▶ Must verify at least 1 application
- ▶ Use Form V-7a to calculate number of applications to verify







## Sample Size - Reminders

- ▶ Do not verify more than or less than the required sample size
- ▶ Do not verify 100% of applications
- ▶ Do not verify an application that was verified the previous year



# **Post Selection Procedures**

#### **► CONFIRMATION REVIEWS**

- ➤ Confirmation Official must review each approved application selected for verification to ensure the initial determination was accurate
- ▶ (Refer to p. 103-104 of *Eligibi