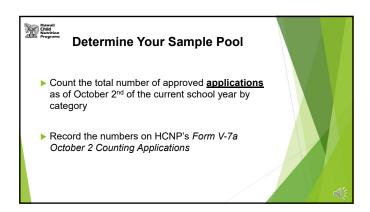

# **Calculate Your Sample Size**

- ▶ The number of applications subject to verification
- ▶ Lesser of 3% or 3,000 total approved applications
- ▶ All fractions or decimals are rounded up to nearest whole number, i.e. 1.3 becomes 2
- ▶ Must verify at least 1 application
- ▶ Use Form V-7a to calculate number of applications to verify