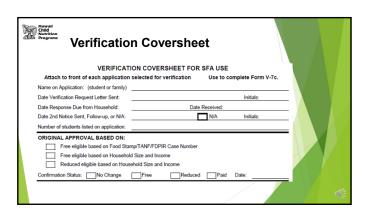

| Hawall Child Nutrition Programs | Verification                                                                                                                                                                                                                                                                             |                                                                                                 | _       | ershe               | et     |      |  |
|---------------------------------|------------------------------------------------------------------------------------------------------------------------------------------------------------------------------------------------------------------------------------------------------------------------------------------|-------------------------------------------------------------------------------------------------|---------|---------------------|--------|------|--|
| VERIFIC                         | ATION RESULT:                                                                                                                                                                                                                                                                            |                                                                                                 |         |                     | _      |      |  |
|                                 | No Change in Status                                                                                                                                                                                                                                                                      | Data Netica Sant - In-                                                                          | nn.     | Date Status Charged | milian | 1    |  |
|                                 | Responded, changed from reduced to free                                                                                                                                                                                                                                                  |                                                                                                 |         |                     |        |      |  |
|                                 | Responded, changed from free to reduced                                                                                                                                                                                                                                                  |                                                                                                 |         |                     | П      |      |  |
|                                 | Responded, changed from free or reduced to paid                                                                                                                                                                                                                                          |                                                                                                 |         |                     |        | \ \A |  |
|                                 | Did not respond                                                                                                                                                                                                                                                                          |                                                                                                 |         |                     | $\neg$ | 1    |  |
| WITH                            | S OF REAPPLICATION (Reapplied after Nov<br>1 SUPPORTING DOCUMENTS<br>Reapplied, Agrowed for Fire based on Income?<br>Reapplied, Agrowed for Fire based on SNAPTA<br>Reapplied, Agrowed for Reduced-Price based on<br>Reapplied, DENED based on Income?Yousehold<br>of Reapprised Design. | lousehold Size Inform<br>NRIFDPIR Case #<br>Income/Household<br>Size Information<br>Date Notice | Size In | nformation          |        |      |  |
|                                 | Hearing Requested:                                                                                                                                                                                                                                                                       |                                                                                                 |         |                     |        |      |  |
| Heat                            | ing Decision/Date                                                                                                                                                                                                                                                                        |                                                                                                 |         |                     |        |      |  |
| Hear                            | ing Official Signature                                                                                                                                                                                                                                                                   |                                                                                                 |         |                     |        |      |  |
|                                 | ying Official's Signature                                                                                                                                                                                                                                                                |                                                                                                 |         | Date                |        |      |  |