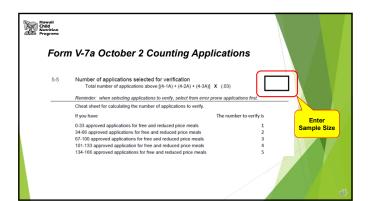

# **Calculate Your Sample Size**

- ▶ The number of applications subject to verification
- ▶ Lesser of 3% or 3,000 total approved applications
- ▶ All fractions or decimals are rounded up to nearest whole number, i.e. 1.3 becomes 2
- ▶ Must verify at least 1 application
- ▶ Use Form V-7a to calculate number of applications to verify