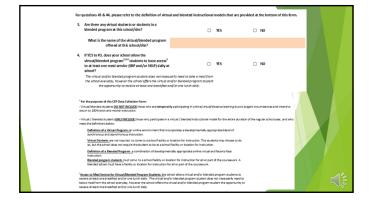

If YES to #4, Column B MUST be completed for questions #5 - 9, below.

The enrollment list <u>must</u> indicate which students are virtual or blended program students
 Print, download, and/or scan the enrollment list
 Review the list of student names