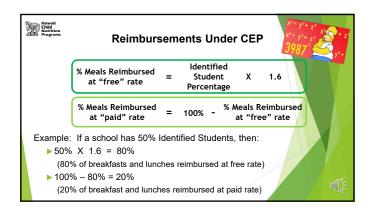

| X | Mawali<br>Child<br>Nutrition<br>Programs R | eimbursement | s Under CEP | The second         |
|---|--------------------------------------------|--------------|-------------|--------------------|
|   | Identified Student<br>Percentage           | % Free       | % Paid      |                    |
|   | 40%                                        | 64%          | 36%         |                    |
|   | 45%                                        | 72%          | 28%         |                    |
|   | 50%                                        | 80%          | 20%         |                    |
|   | 55%                                        | 88%          | 12%         |                    |
|   | 60%                                        | 96%          | 4%          | 62.5% x 1.6 = 100% |
|   | 65%                                        | 100%         | 0%          | 62.2% x 1.6 = 100% |
|   |                                            |              |             |                    |