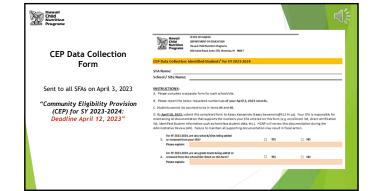

# CEP Data Collection Form SY 2023-2024

- Complete even if your SFA does not qualify for CEP
- Separate form for each school/site
- The data reported on the form must be as of April 3, 2023
- Maintain all documentation used to complete this form in accordance with recordkeeping requirements
  - Enrollment list

Hawall Child Nutrition

- Direct certification list
- Identified student information (ex: homeless / migrant / Foster care student data)
- This documentation will be reviewed for SFAs/schools starting a new base year <u>AND</u> during an Administrative Review
- The completed CEP Data Collection Form is DUE April 12, 2023