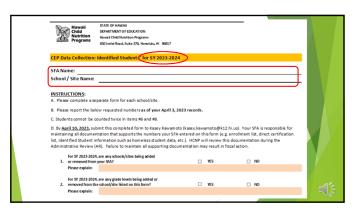

# CEP Data Collection Form SY 2023-2024

- Complete even if your SFA does not qualify for CEP
- Separate form for each school/site
- The data reported on the form must be as of April 3, 2023
- Maintain all documentation used to complete this form in accordance with recordkeeping requirements
  - Enrollment list

Hawall Child Nutrition

- Direct certification list
- Identified student information (ex: homeless / migrant / Foster care student data)
- This documentation will be reviewed for SFAs/schools starting a new base year <u>AND</u> during an Administrative Review
- The completed CEP Data Collection Form is DUE April 12, 2023