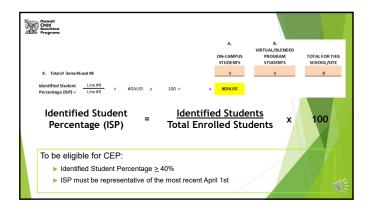

## Identified Student Percentage (ISP)

Identified Students = Those who are directly certified for free meals without the use of household applications

- Includes students directly certified through:
  - Supplemental Nutrition Assistance Program (SNAP)
  - Temporary Assistance for Needy Families (TANF)
- Includes students certified for free meals without a household application:
  - Homeless
  - Migrant
  - Runaway
    Foster care
  - Head Start

## **Requirements for CEP Participation**

- Identified Student Percentage (ISP) of at least 40% in the school year prior to implementing CEP
- Participate in both NSLP and SBP
- Serve free breakfasts and lunches to all students during the 4-year cycle
- Count total breakfasts and lunches served to students daily
- Agree not to collect household applications for school meal programs
- Determine if non-Federal funds are needed to cover costs that are above the USDA reimbursement