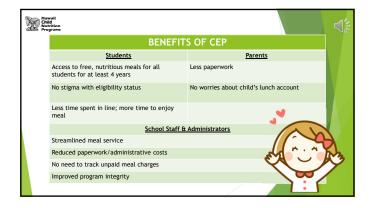

| April 1, 2023*        |
| SFA Notification               | SFA must submit to HCNP lists of schools<br>that are eligible/near eligible/in 4 <sup>th</sup> year<br>and eligible for grace year | April 15, 2023*       |
| State Agency Notification      | HCNP must notify SFAs of district-wide<br>eligibility for CEP                                                                      | April 15, 2023*       |
| State Agency Publication       | HCNP must submit list of district-wide and<br>school-level lists to USDA; must post list on<br>HCNP website                        | May 1, 2023           |
| Elect CEP for SY 23-24         | SFAs must notify HCNP of intent to elect<br>CEP; submit ISP documentation<br>SFAs must notify HCNP if they intend to               | June 30, 2023         |

\_





9