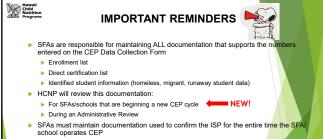

Hawall Child Nutrition

- Direct certification list
- Identified student information (ex: homeless / migrant / Foster care student data)
- This documentation will be reviewed for SFAs/schools starting a new base year <u>AND</u> during an Administrative Review
- The completed CEP Data Collection Form is DUE April 12, 2023

-

\_

- If the SFA/school chooses to return to standard counting & claiming, documentation must be maintained for 3 years after submission of the final claim for reimbursement under CEP
- Documentation must be maintained beyond the 3 year period if Administrative Review findings have not been resolved